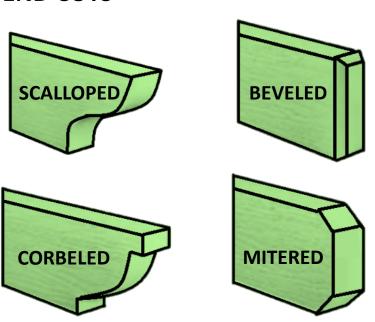

#### **END CUTS**

We offer three styles of pergolas: attached, stand-alone, and cantilever. These styles can be tailored with custom colors and end cuts, making your pergola truly unique. Brown is the most popular of our nine color options, and we also offer multi-tone options for a distinctive look. While cantilever designs are limited in size due to their two-post structure, they still provide a sleek, modern aesthetic. With these customization options, we ensure that your pergola perfectly fits your vision and needs. All these elements come together to create your perfect custom patio cover.

# YOUR CUSTOM PATIO COVER

Now it's your time to make your dream outdoor space a reality. With Chillax Patios, you can explore a variety of Alumawood patio covers, including classic lattice, solid covers for complete shade, and solid insulated options for maximum comfort. Customize your patio with ceiling fans for a cool breeze, integrated lighting to create the perfect evening ambiance, and TV mounts, outlets, and switches to enhance functionality. Choose from a wide range of colors and end cuts, like scalloped, corbel, or beveled edges, to match your personal style. Every detail, from the materials to the customizable features, is designed to enhance your outdoor experience. Our commitment to quality ensures that your patio cover will be both stunning and durable. With all these options, you have everything you need to create the perfect Alumawood patio cover. Chillax Patios – where quality meets comfort, and your dream patio comes to life.