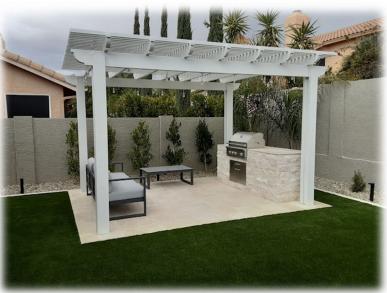

## **OUR ACCESSORIES**

Looking to transform your outdoor space into something truly special? Our accessories make the difference, enhancing your patio into a versatile, enjoyable space. We handle all the prep work, ensuring everything is ready for your additions. Transform your patio into the ultimate retreat with our expert touch.

At Chillax Patios, we aim to make your patio setup as seamless as possible. While we handle all the necessary prep work, there are certain installations we leave to you or your chosen professional. We'll install the mount for your TV and take care of the wiring for lights, outlets, switches, and fans. Additionally, we install special brackets for your fans to ensure they are ready to go. However, we do not install TVs, lights, fans, outlets, or switches. If you're a DIY enthusiast, you can easily handle the installation of your TV, lights, switches, outlets, and fans once we've completed our prep work. Alternatively, you can hire an electrician to finish the job. Our goal is to ensure everything is perfectly prepped and ready for your final touches, making your patio transformation smooth and effortless. Whether you're setting up your entertainment system, illuminating your space, or adding a cooling fan, we've got all the prep work covered, ensuring a hassle-free installation process for you or your hired professional.