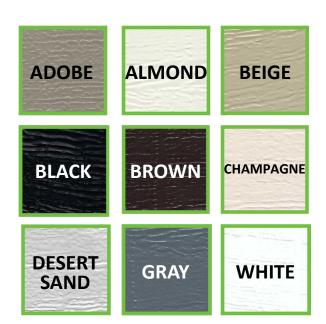

#### **COLORS**

#### **END CUTS**

We offer three styles of pergolas: attached, stand-alone, and cantilever. These styles can be tailored with custom colors and end cuts, making your pergola truly unique. Brown is the most popular of our nine color options, and we also offer multi-tone options for a distinctive look. While cantilever designs are limited in size due to their two-post structure, they still provide a sleek, modern aesthetic. With these customization options, we ensure that your pergola perfectly fits your vision and needs. All these elements come together to create your perfect custom patio cover.