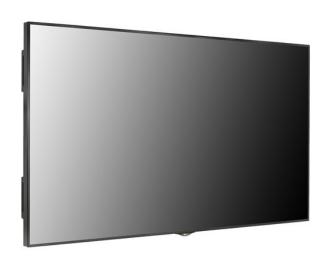

At Chillax Patios, we aim to make your patio setup as seamless as possible. While we handle all the necessary prep work, there are certain installations we leave to you or your chosen professional. We'll install the mount for your TV and take care of the wiring for lights, outlets, switches, and fans. Additionally, we install special brackets for your fans to ensure they are ready to go. However, we do not install TVs, lights, fans, outlets, or switches. If you're a DIY enthusiast, you can easily handle the installation of your TV, lights, switches, outlets, and fans once we've completed our prep work. Alternatively, you can hire an electrician to finish the job. Our goal is to ensure everything is perfectly prepped and ready for your final touches, making your patio transformation smooth and effortless. Whether you're setting up your entertainment system, illuminating your space, or adding a cooling fan, we've got all the prep work covered, ensuring a hassle-free installation process for you or your hired professional.