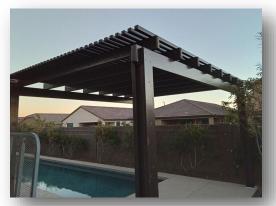

# YOUR CUSTOM PATIO COVER

Now it's your time to make your dream outdoor space a reality. With Chillax Patios, you can explore a variety of Alumawood patio covers, including classic lattice, solid covers for complete shade, and solid insulated options for maximum comfort. Customize your patio with ceiling fans for a cool breeze, integrated lighting to create the perfect evening ambiance, and TV mounts, outlets, and switches to enhance functionality. Choose from a wide range of colors and end cuts, like scalloped, corbel, or beveled edges, to match your personal style. Every detail, from the materials to the customizable features, is designed to enhance your outdoor experience. Our commitment to quality ensures that your patio cover will be both stunning and durable. With all these options, you have everything you need to create the perfect Alumawood patio cover. Chillax Patios – where quality meets comfort, and your dream patio comes to life.

### DREAMS WE'VE BROUGHT TO LIFE IN THE PAST:

"Thank you for choosing Chillax Patios.

Begin creating your custom dream patio
cover today. For more information on the
specifics of designing your perfect Alumawood patio cover, scan the QR code to the
left. Chillax Patios — where quality meets
comfort, and your dream patio comes to
life."