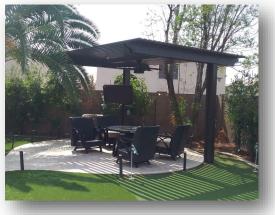

## **OUR ACCESSORIES**

Looking to transform your outdoor space into something truly special? Our accessories make the difference, enhancing your patio into a versatile, enjoyable space. We handle all the prep work, ensuring everything is ready for your additions. Transform your patio into the ultimate retreat with our expert touch.

At Chillax Patios, we aim to make your patio setup as seamless as possible. While we handle all the necessary prep work, there are certain installations we leave to you or your chosen professional. We'll install the mount for your TV and take care of the wiring for lights, outlets, switches, and fans. Additionally, we install special brackets for your fans to ensure they are ready to go. However, we do not install TVs, lights, fans, outlets, or switches. If you're a DIY enthusiast, you can easily handle the installation of your TV, lights, switches, outlets, and fans once we've completed our prep work. Alternatively, you can hire an electrician to finish the job. Our goal is to ensure everything is perfectly prepped and ready for your final touches, making your patio transformation smooth and effortless. Whether you're setting up your entertainment system, illuminating your space, or adding a cooling fan, we've got all the prep work covered, ensuring a hassle-free installation process for you or your hired professional.