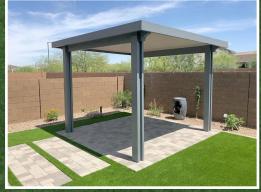

## **OUR TYPES**

Discover the versatility of Alumawood patio covers with Chillax Patios. We offer lattice, solid, and insulated designs, giving you the perfect choice for your outdoor space. Whether you seek partial shade, full protection, or year-round comfort, we'll explain each option to help you create your ideal outdoor living experience.

### **SOLID COVERS**

Solid covers provide complete shade with laminated roof panels (LRP) that lock together to create a seamless, solid overhead covering. They offer a uniform, enclosed appearance and, although curves can be challenging, angles can be incorporated for full customization.