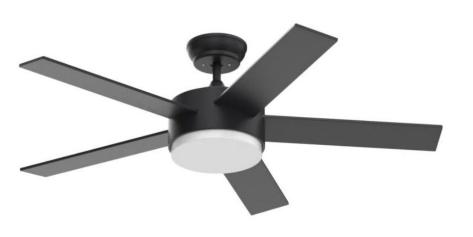

At Chillax Patios, we aim to make your patio setup as seamless as possible. While we handle all the necessary prep work, there are certain installations we leave to you or your chosen professional. We'll install the mount for your TV and take care of the wiring for lights, outlets, switches, and fans. Additionally, we install special brackets for your fans to ensure they are ready to go. However, we do not install TVs, lights, fans, outlets, or switches. If you're a DIY enthusiast, you can easily handle the installation of your TV, lights, switches, outlets, and fans once we've completed our prep work. Alternatively, you can hire an electrician to finish the job. Our goal is to ensure everything is perfectly prepped and ready for your final touches, making your patio transformation smooth and effortless. Whether you're setting up your entertainment system, illuminating your space, or adding a cooling fan, we've got all the prep work covered, ensuring a hassle-free installation process for you or your hired professional.