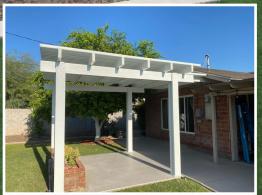

## **OUR TYPES**

Discover the versatility of Alumawood patio covers with Chillax Patios. We offer lattice, solid, and insulated designs, giving you the perfect choice for your outdoor space. Whether you seek partial shade, full protection, or year-round comfort, we'll explain each option to help you create your ideal outdoor living experience.

### **SOLID COVERS**

Solid covers provide complete shade with laminated roof panels (LRP) that lock together to create a seamless, solid overhead covering. They offer a uniform, enclosed appearance and, although curves can be challenging, angles can be incorporated for full customization.