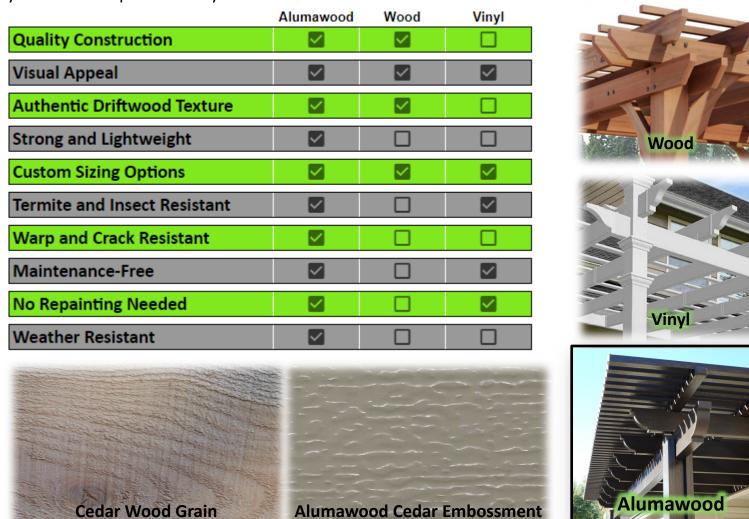

### **OUR MATERIAL**

Pergolas can be crafted from vinyl, aluminum, or wood. At Chillax Patios, we specialize in Alumawood, a material that beautifully mimics the look of wood while offering the durability and low maintenance of aluminum. This ensures you enjoy the classic appeal of wood without the hassle, giving you a stunning and long-lasting patio cover. Discover why Alumawood is our material of choice and how it can enhance your outdoor space with style and resilience.

Alumawood has a Cedar embossment that mimics the natural beauty of real wood while offering superior durability, standing up to winds of 110 mph compared to wood's 90 mph limit. It won't rot, chip, or peel, ensuring a long-lasting, maintenance-free solution. While vinyl is aesthetically appealing, it lacks the authentic wood finish and strength of Alumawood. Alumawood combines the best features of both vinyl and wood, offering the beauty and texture of wood without the drawbacks and the low maintenance and durability of vinyl. This makes Alumawood the ultimate material for patio covers, pergolas, and more, providing a strong, visually appealing solution that withstands the elements. Choose Alumawood for a patio cover that delivers both style and substance, enhancing your outdoor space with unmatched performance and elegance.