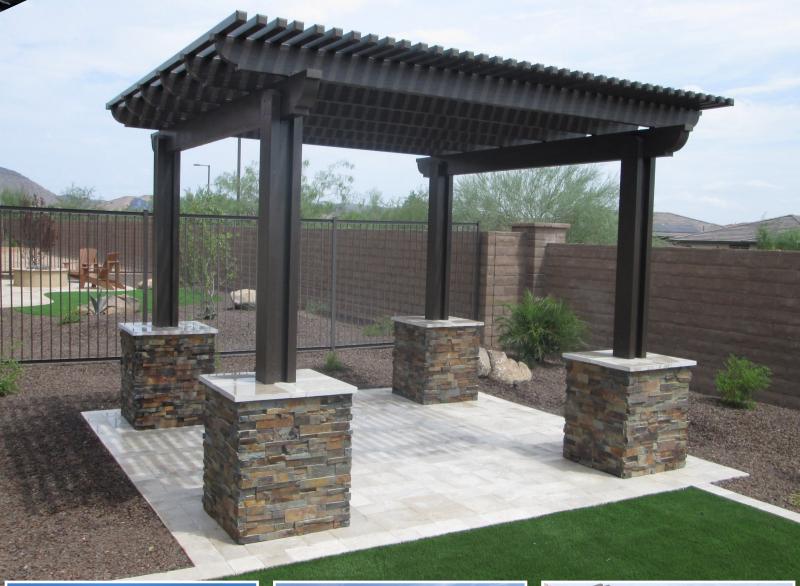

## **OUR TYPES**

Discover the versatility of Alumawood patio covers with Chillax Patios. We offer lattice, solid, and insulated designs, giving you the perfect choice for your outdoor space. Whether you seek partial shade, full protection, or year-round comfort, we'll explain each option to help you create your ideal outdoor living experience.

#### **END CUTS**

We offer three styles of pergolas: attached, stand-alone, and cantilever. These styles can be tailored with custom colors and end cuts, making your pergola truly unique. Brown is the most popular of our nine color options, and we also offer multi-tone options for a distinctive look. While cantilever designs are limited in size due to their two-post structure, they still provide a sleek, modern aesthetic. With these customization options, we ensure that your pergola perfectly fits your vision and needs. All these elements come together to create your perfect custom patio cover.