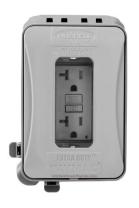

At Chillax Patios, we aim to make your patio setup as seamless as possible. While we handle all the necessary prep work, there are certain installations we leave to you or your chosen professional. We'll install the mount for your TV and take care of the wiring for lights, outlets, switches, and fans. Additionally, we install special brackets for your fans to ensure they are ready to go. However, we do not install TVs, lights, fans, outlets, or switches. If you're a DIY enthusiast, you can easily handle the installation of your TV, lights, switches, outlets, and fans once we've completed our prep work. Alternatively, you can hire an electrician to finish the job. Our goal is to ensure everything is perfectly prepped and ready for your final touches, making your patio transformation smooth and effortless. Whether you're setting up your entertainment system, illuminating your space, or adding a cooling fan, we've got all the prep work covered, ensuring a hassle-free installation process for you or your hired professional.