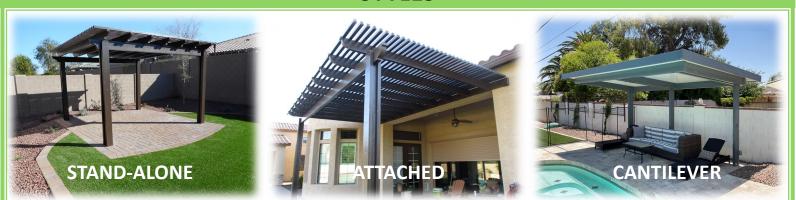

#### **END CUTS**

We offer three styles of pergolas: attached, stand-alone, and cantilever. These styles can be tailored with custom colors and end cuts, making your pergola truly unique. Brown is the most popular of our nine color options, and we also offer multi-tone options for a distinctive look. While cantilever designs are limited in size due to their two-post structure, they still provide a sleek, modern aesthetic. With these customization options, we ensure that your pergola perfectly fits your vision and needs. All these elements come together to create your perfect custom patio cover.