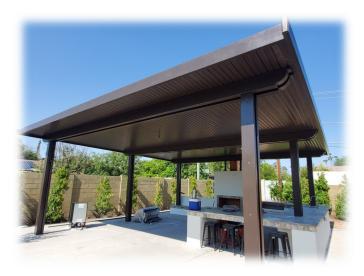

"What do we offer at Chillax Patios? Beautifully crafted patio covers, pergolas, and carports that transform your outdoor space into a haven of style and comfort. Here's where all the details are revealed, showcasing our commitment to quality and design."

## **OUR TYPES**

Discover the versatility of Alumawood patio covers with Chillax Patios. We offer lattice, solid, and insulated designs, giving you the perfect choice for your outdoor space. Whether you seek partial shade, full protection, or year-round comfort, we'll explain each option to help you create your ideal outdoor living experience.

### **SOLID COVERS**

Solid covers provide complete shade with laminated roof panels (LRP) that lock together to create a seamless, solid overhead covering. They offer a uniform, enclosed appearance and, although curves can be challenging, angles can be incorporated for full customization.